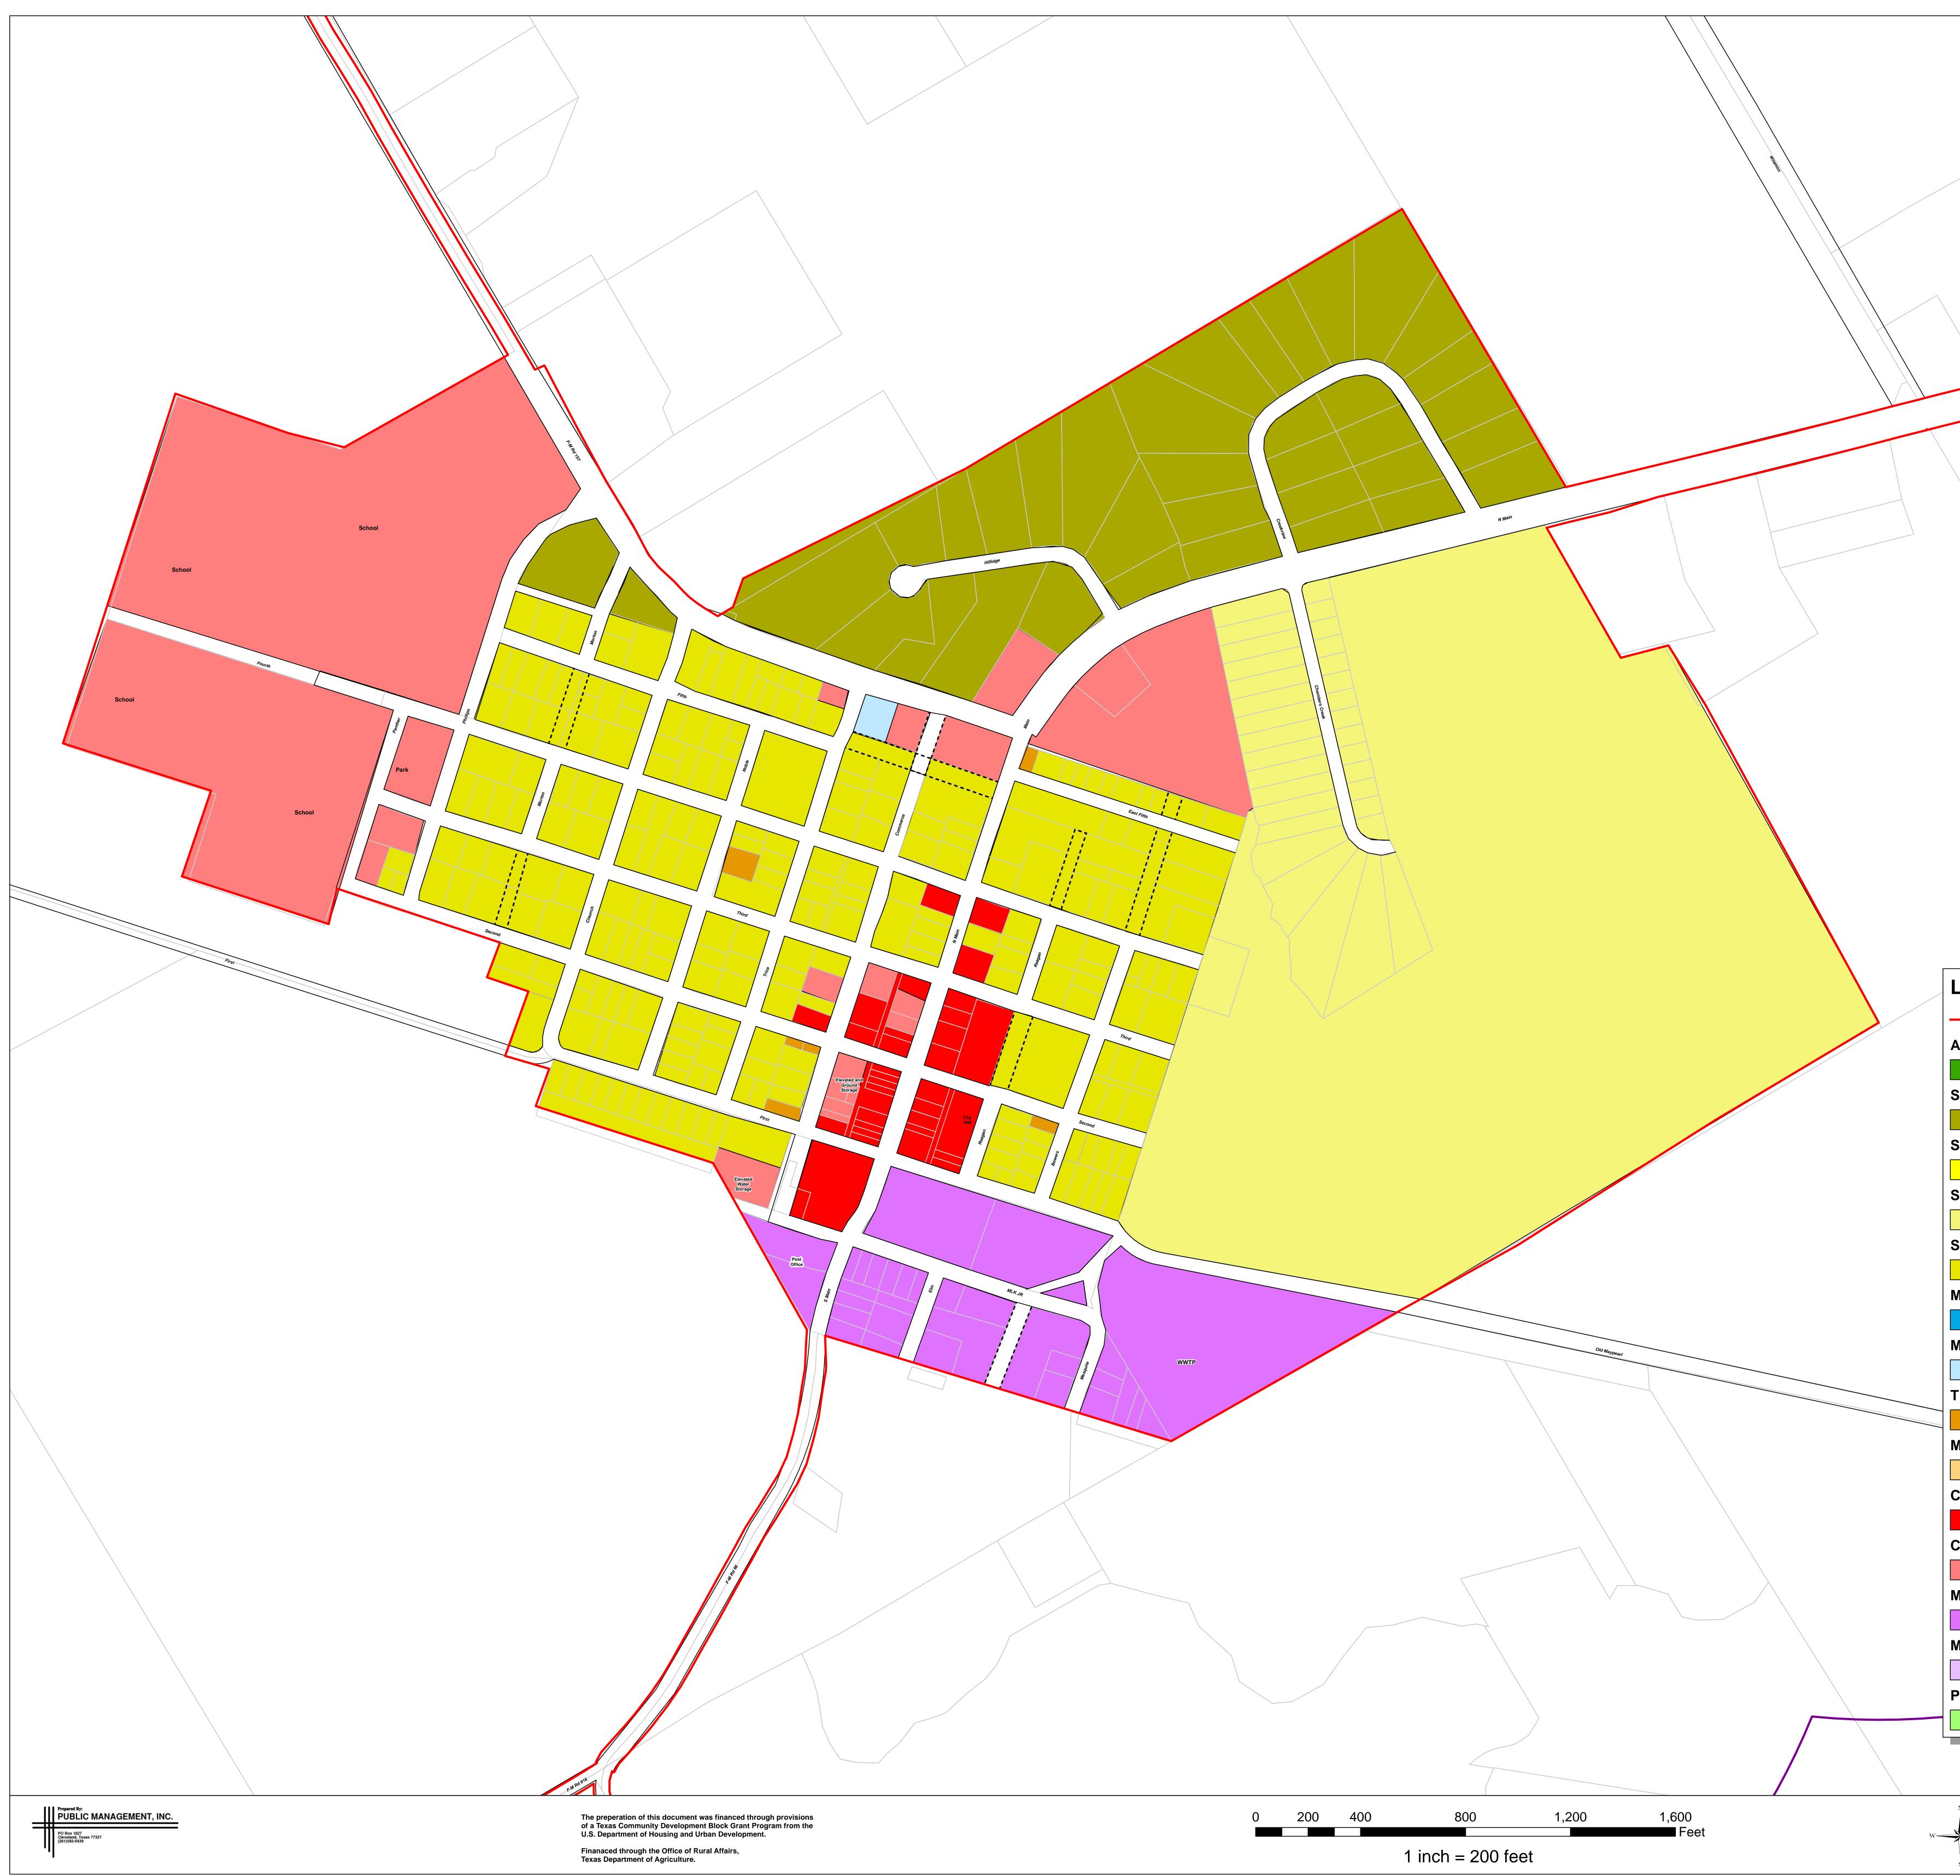

| F-M Rd 66                                                                                   |   |
|---------------------------------------------------------------------------------------------|---|
|                                                                                             |   |
|                                                                                             |   |
|                                                                                             |   |
|                                                                                             |   |
|                                                                                             |   |
|                                                                                             |   |
|                                                                                             |   |
|                                                                                             |   |
|                                                                                             |   |
| _egend                                                                                      |   |
| City Limits                                                                                 |   |
| A Agricultural District                                                                     |   |
| SF-E<br>Single Family Residential District - Estate<br>SF-1                                 |   |
| Single Family Residential District - 1                                                      |   |
| SF-2<br>Single Family Residential District - 2                                              |   |
| SF-2 OT<br>Single Family Residential District - Original Town and Claunch Addition<br>VIH-1 |   |
| Manufactured Home District                                                                  |   |
| MH-2<br>Manufatured Home Park District                                                      |   |
| Two Family Residentail District (Duplex) District                                           | 7 |
| MF<br>Multi Family District                                                                 |   |
| C-1<br>Commercial District - Office, Light Retail, and Neighborhood Service<br>C-2          |   |
| Commercial District - General                                                               | 7 |
| M-1<br>Manufacturing / Industrial District - Light<br>M-2                                   |   |
| Manufacturing / Industrial District - Heavy                                                 |   |
| PD Planned Development District                                                             |   |
|                                                                                             | l |
| Exhibit 2013                                                                                |   |

Exhibit Ζ

2013 CITY OF MAYPEARL, TEXAS ZONING MAP